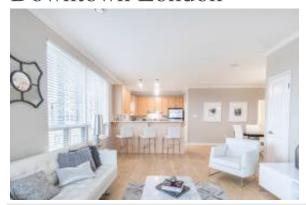

#### Description:

Large 2 Bedroom at 500 Ridout | Experience gorgeous, bright & spacious suites with stainless steel appliances, quartz countertops, 9-foot ceilings, in-suite laundry, central air conditioning, amazing building amenities and incredible views. Our residents' comfort and wellness are a top priority, which is why we offer a variety of exclusive amenities to enjoy in every season