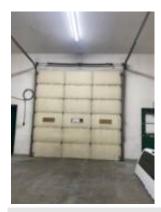

## Listing details

Description:

1000 sqft warehouse/shop for rent/lease in south side Edmonton in Strathcona Business Park as of November 01/2022. Very good location for small business. Big 12 feet overhead door, high ceiling, 1/2 bath, mezzanine. \$1650/month including operating cost plus gst. Utilities are extra. Please call at 780-686-7928 or email at sbara1736@hotmail.com for more details.