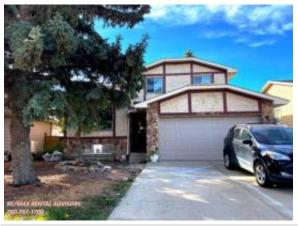

## Listing details

Description:

\*\*\*Small Pets Allowed: Yes - \$50 /month per pet\*\*\*This wonderful family home is approx.1700 sq ft and comes with 3 + 1 bedrooms, 2.5 bathrooms, and a double attached garage. Home is ideally located in the quiet and respectful community of Summerlea. The convenient major roads nearby are 170 street, Whitemud Drive and The Anthony Henday. Is close to shopping, transportation

### Location

Address:

9408 175 Street Northwest, Edmonton, AB, T5T 3E2