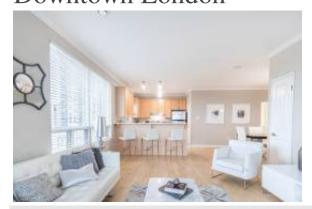

### Description:

Large 2 Bedroom at 500 Ridout | Experience gorgeous, bright & spacious suites with stainless steel appliances, quartz countertops, 9-foot ceilings, in-suite laundry, central air conditioning, amazing building amenities and incredible views. Our residents' comfort and wellness are a top priority, which is why we offer a variety of exclusive amenities to enjoy in every season