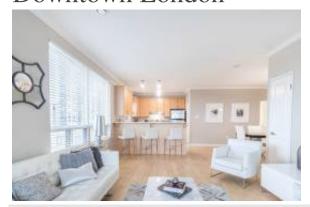

#### Descripción:

Large 2 Bedroom at 500 Ridout | Experience gorgeous, bright & spacious suites with stainless steel appliances, quartz countertops, 9-foot ceilings, in-suite laundry, central air conditioning, amazing building amenities and incredible views. Our residents' comfort and wellness are a top priority, which is why we offer a variety of exclusive amenities to enjoy in every season